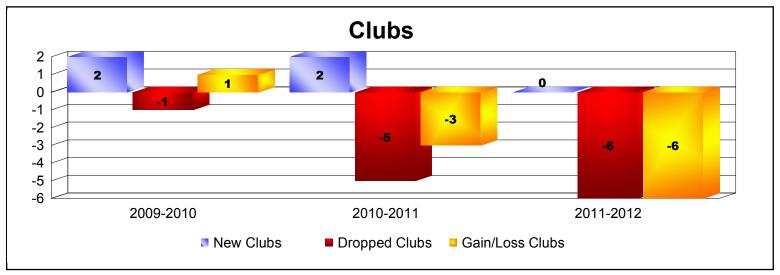

**Disbanded Districts**As of June 2012 Cumulative

| Year      | New<br>Clubs | Dropped<br>Clubs | Gain/<br>Loss<br>Clubs | New<br>Members | Charter<br>Members | Reinstate<br>Members | Transfer<br>Members | Total<br>Member<br>Added | Total<br>Members<br>Dropped | Gain/<br>Loss<br>Members |
|-----------|--------------|------------------|------------------------|----------------|--------------------|----------------------|---------------------|--------------------------|-----------------------------|--------------------------|
| 2009-2010 | 2            | -1               | 1                      | 24             | 53                 | 0                    | 0                   | 77                       | -37                         | 40                       |
| 2010-2011 | 2            | -5               | -3                     | 4              | 44                 | 0                    | 0                   | 48                       | -105                        | -57                      |
| 2011-2012 | 0            | -6               | -6                     | 0              | 0                  | 0                    | 0                   | 0                        | -136                        | -136                     |
| Average   | 1            | -4               | -3                     | 9              | 32                 | 0                    | 0                   | 42                       | -93                         | -51                      |