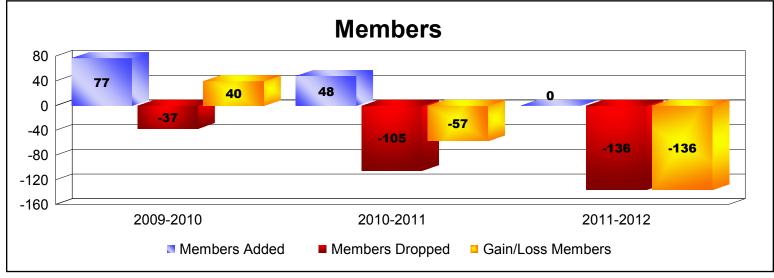

**Disbanded Districts**As of June 2012 Cumulative

| Year      | New<br>Clubs | Dropped<br>Clubs | Gain/<br>Loss<br>Clubs | New<br>Members | Charter<br>Members | Reinstate<br>Members | Transfer<br>Members | Total<br>Member<br>Added | Total<br>Members<br>Dropped | Gain/<br>Loss<br>Members |
|-----------|--------------|------------------|------------------------|----------------|--------------------|----------------------|---------------------|--------------------------|-----------------------------|--------------------------|
| 2009-2010 | 2            | -1               | 1                      | 24             | 53                 | 0                    | 0                   | 77                       | -37                         | 40                       |
| 2010-2011 | 2            | -5               | -3                     | 4              | 44                 | 0                    | 0                   | 48                       | -105                        | -57                      |
| 2011-2012 | 0            | -6               | -6                     | 0              | 0                  | 0                    | 0                   | 0                        | -136                        | -136                     |
| Average   | 1            | -4               | -3                     | 9              | 32                 | 0                    | 0                   | 42                       | -93                         | -51                      |